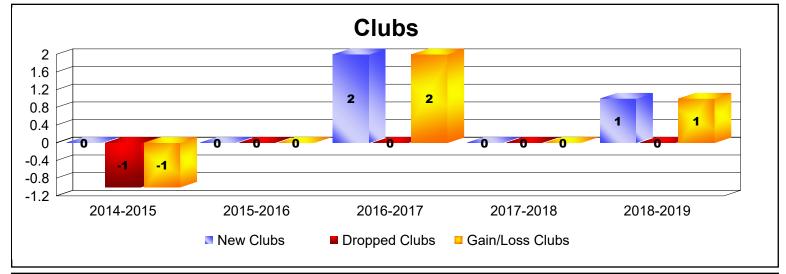

District 201C2 As of June 2019 Cumulative

| Year      | New<br>Clubs | Dropped<br>Clubs | Gain/<br>Loss<br>Clubs | New<br>Members | Charter<br>Members | Reinstate<br>Members | Transfer<br>Members | Total<br>Member<br>Added | Total<br>Members<br>Dropped | Gain/<br>Loss<br>Members |
|-----------|--------------|------------------|------------------------|----------------|--------------------|----------------------|---------------------|--------------------------|-----------------------------|--------------------------|
| 2014-2015 | 0            | -1               | -1                     | 184            | 0                  | 2                    | 21                  | 207                      | -188                        | 19                       |
| 2015-2016 | 0            | 0                | 0                      | 148            | 1                  | 3                    | 13                  | 165                      | -185                        | -20                      |
| 2016-2017 | 2            | 0                | 2                      | 120            | 65                 | 3                    | 15                  | 203                      | -185                        | 18                       |
| 2017-2018 | 0            | 0                | 0                      | 152            | 1                  | 7                    | 7                   | 167                      | -234                        | -67                      |
| 2018-2019 | 1            | 0                | 1                      | 157            | 28                 | 5                    | 19                  | 209                      | -158                        | 51                       |
| Average   | 1            | 0                | 0                      | 152            | 19                 | 4                    | 15                  | 190                      | -190                        | 0                        |