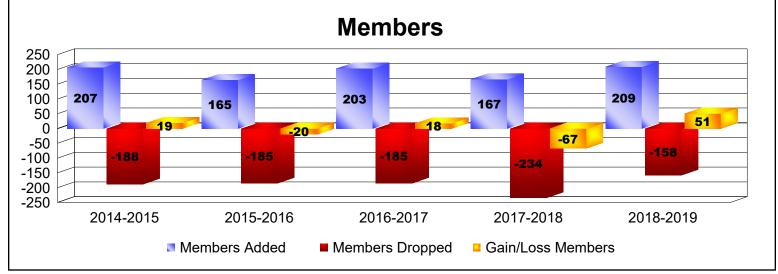

District 201C2 As of June 2019 Cumulative

| Year      | New<br>Clubs | Dropped<br>Clubs | Gain/<br>Loss<br>Clubs | New<br>Members | Charter<br>Members | Reinstate<br>Members | Transfer<br>Members | Total<br>Member<br>Added | Total<br>Members<br>Dropped | Gain/<br>Loss<br>Members |
|-----------|--------------|------------------|------------------------|----------------|--------------------|----------------------|---------------------|--------------------------|-----------------------------|--------------------------|
| 2014-2015 | 0            | -1               | -1                     | 184            | 0                  | 2                    | 21                  | 207                      | -188                        | 19                       |
| 2015-2016 | 0            | 0                | 0                      | 148            | 1                  | 3                    | 13                  | 165                      | -185                        | -20                      |
| 2016-2017 | 2            | 0                | 2                      | 120            | 65                 | 3                    | 15                  | 203                      | -185                        | 18                       |
| 2017-2018 | 0            | 0                | 0                      | 152            | 1                  | 7                    | 7                   | 167                      | -234                        | -67                      |
| 2018-2019 | 1            | 0                | 1                      | 157            | 28                 | 5                    | 19                  | 209                      | -158                        | 51                       |
| Average   | 1            | 0                | 0                      | 152            | 19                 | 4                    | 15                  | 190                      | -190                        | 0                        |